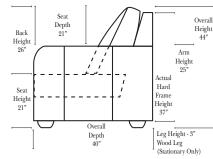

#### Note:

All Dimensions are approximate, if accuracy is crucial, please contact us for validation of the dimensions shown. However, a 1" to 2" variance can still apply due to foam and upholstery.